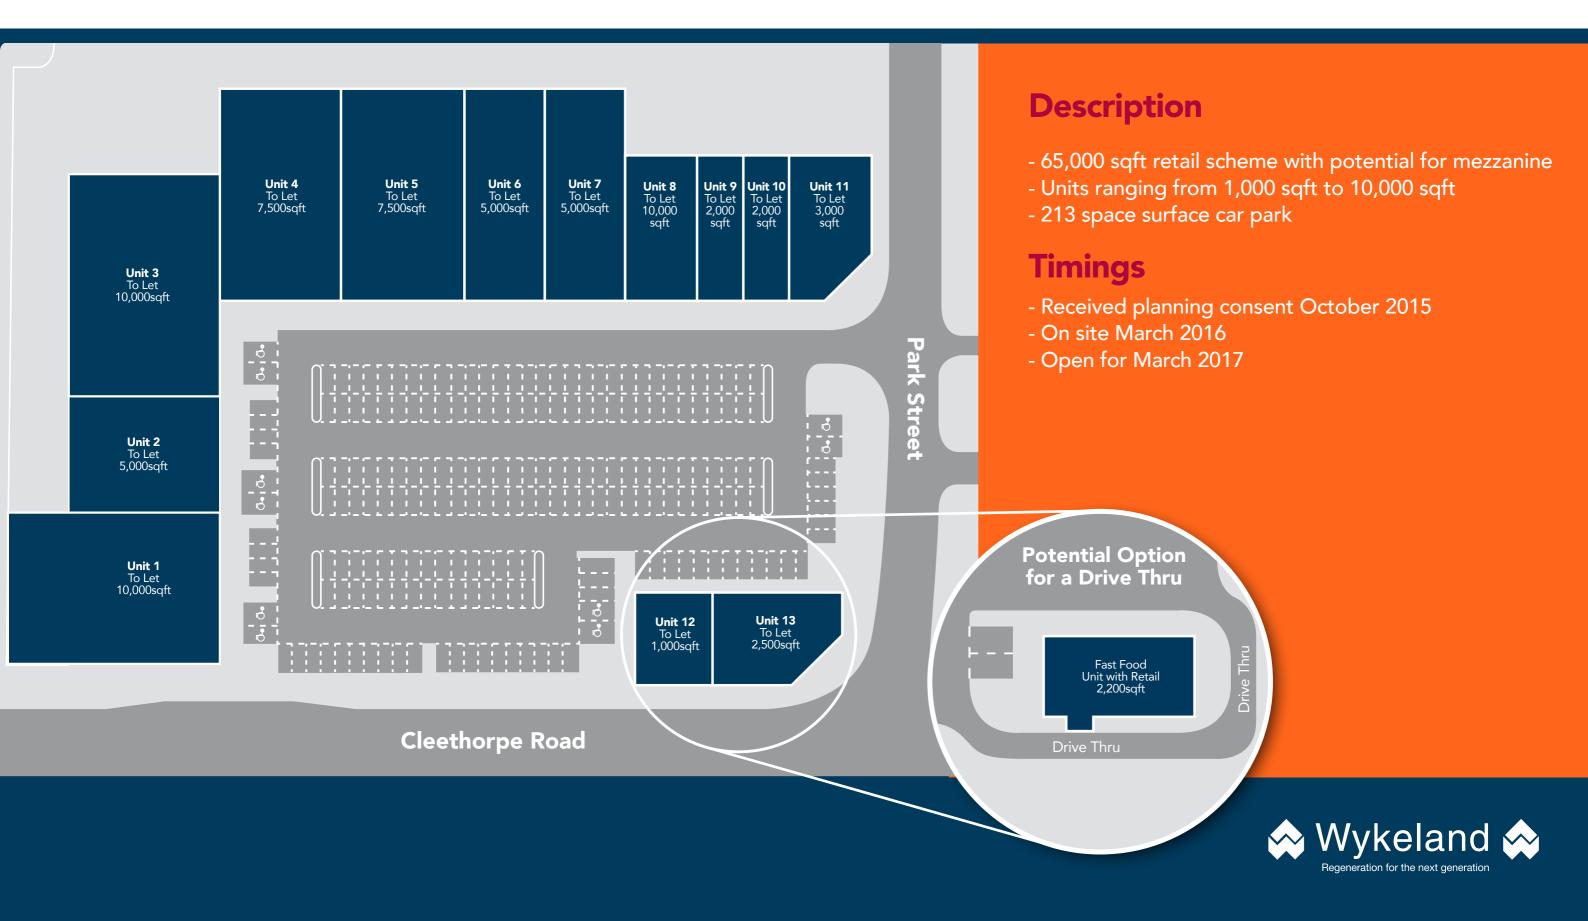

# **Scheme Plan**

#### **Terms**

Proposed units will be offered by way of a new FRI lease for a minimum of 10 years, subject to upward only rent reviews every 5 years. Rental terms available upon request.

## **Planning**

Open A1 (part food) planning permission with restrictions.