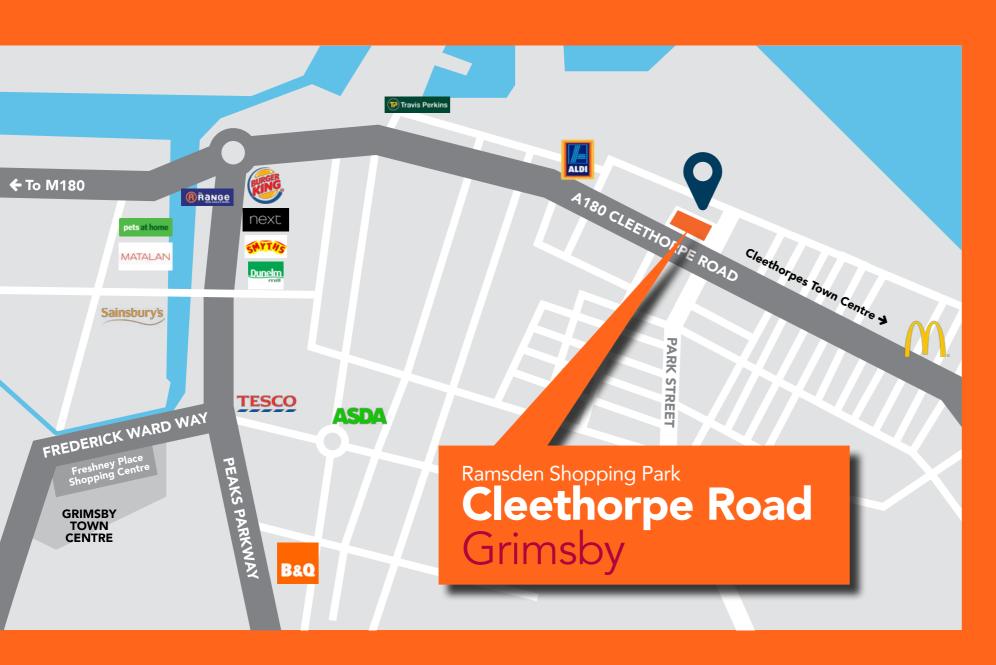

# **Location Plan**

### Location

The proposed scheme is situated on the existing Ramsdens Store on the corner of Cleethorpe Road and Park Street. Cleethorpe Road is the main arterial road between Grimsby and Cleethorpes with an average of 26,000 vehicles passing the site a day (Department for Transport).

Grimsby town centre is located 1.6 miles to the west of the scheme and Cleethorpes town centre is located 1.8 miles to the east.

Sat Nav DN31 3BP