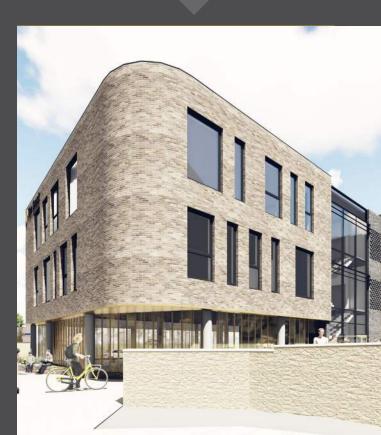

### Location

This high quality Grade A office building will front Humber Street in the heart of the @TheDock digital technology hub within Hull's vibrant Fruit Market.

# **Description**

The final phase of the @TheDock development provides a detached office building with car parking at ground floor level and offices above at the first and second floor. Being a part of the @TheDock tech campus gives accessibility to hire the new media suite in Building 4 and the boardroom in C4DI.