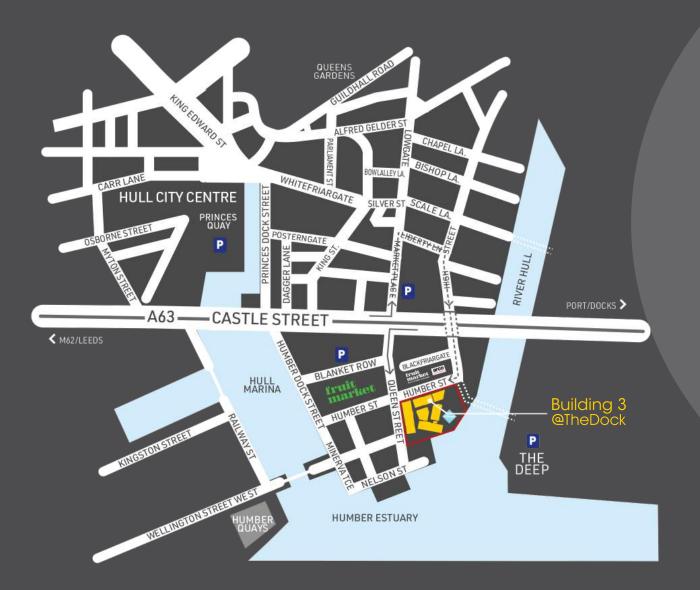

### Location

This high quality Grade A office building will front Humber Street in the heart of the @TheDock digital technology hub within Hull's vibrant Fruit Market.