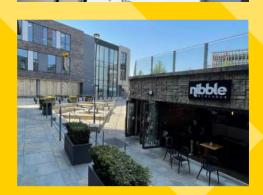

Central to the scheme is Café Nibble serving from 7.30am and offering catering services, Next Door by Nibble, Bert's Pizza, bike stores, plaza space with seating and grassed public open space.

An ampitheatre built within the confines of a listed dry dock forms part of the development providing a public realm area and superb performing arts space.