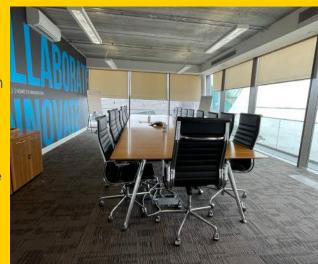

# **Description**

The final phase of the @TheDock development provides a detached office building with car parking at ground floor level and offices above at the first and second floor. Being a part of the @TheDock tech campus gives accessibility to hire the new media suite in Building 4 and the boardroom in C4DI.

### **Building 3**

| Ground Floor | Car parking  |
|--------------|--------------|
| First Floor  | 5,520 sq ft  |
| Second Floor | 5,524 sq ft  |
| Total Floor  | 11,044 sq ft |