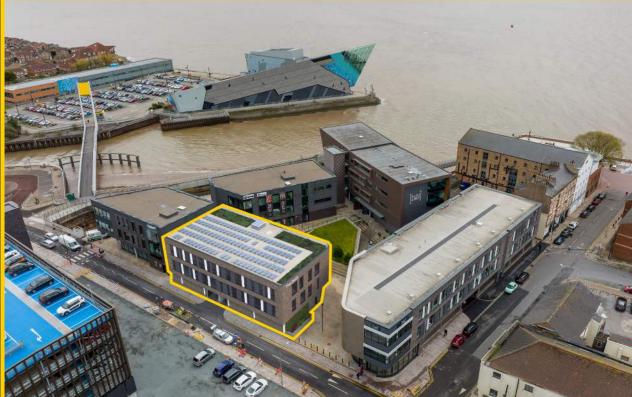

# **Description**

The final phase of the @TheDock development provides a detached office building with car parking at ground floor level and offices above at the first and second floor. Being a part of the @TheDock tech campus gives accessibility to hire the new media suite in Building 4 and the boardroom in C4DI.

### **Building 3**

| Ground Floor | Car parking  |
|--------------|--------------|
| First Floor  | 5,520 sq ft  |
| Second Floor | 5,524 sq ft  |
| Total Floor  | 11,044 sq ft |